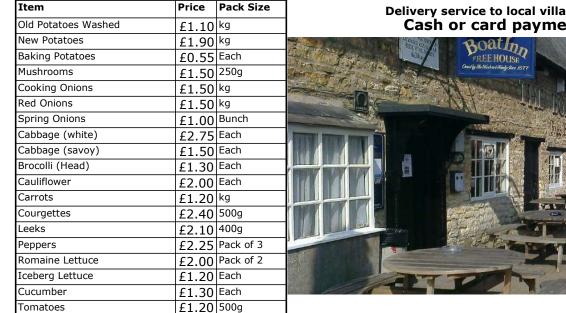

## The Boat Inn Stoke Bruerne - Supporting the Local Community

Call 01604 862428 to order between 9am-6pm Delivery service to local villages & Grange Park/Hunsbury/Towcester etc. Cash or card payment (contactless/over the phone)